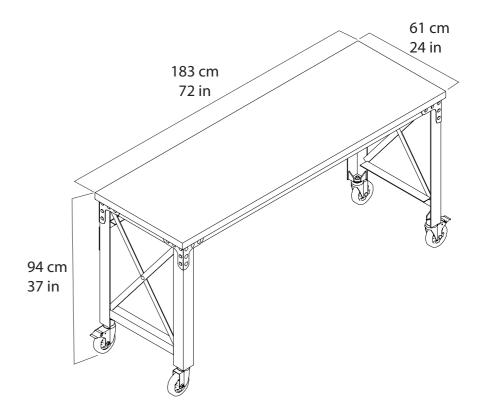

# 72" Industrial Metal & Wood Work Table

#### **Load Capacity**

Top: 150 kg / 330 lb Entire Unit Maximum Capacity: 453 kg / 998 lb

Customer Service: 1-888-444-0104 Monday - Friday: 8:00 a.m. - 4:30 p.m. PST