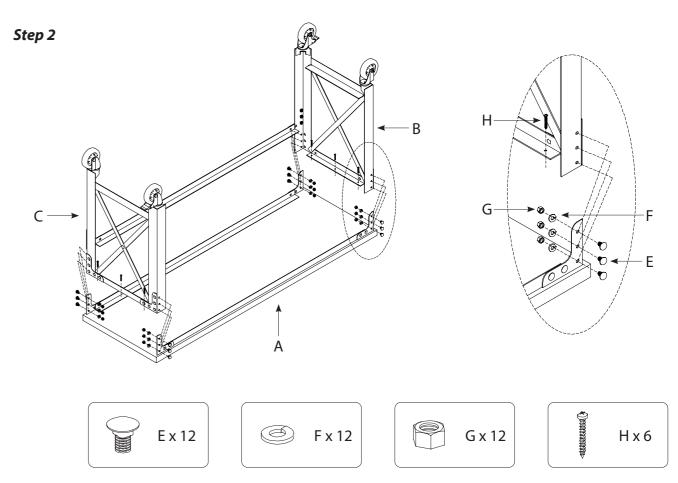

## **PARTS LIST**

| A x 1<br>Top                 |  |
|------------------------------|--|
| B x 1<br>Left Side<br>Frame  |  |
| C x 1<br>Right Side<br>Frame |  |
| D x 1<br>Upper Beam          |  |

| E x 18<br>Carriage<br>Bolt |          |
|----------------------------|----------|
| F x 18<br>Lock Washer      | <b>©</b> |
| G x 18<br>Hex Nut          |          |
| H x 6<br>Screw             | Органия  |

# **ASSEMBLY INSTRUCTIONS**

**Note:** Assemble upside down according to instructions.

Ensure the wood table top is flat on the floor.

To protect the wood table top, we recommend to place top on cardboard.