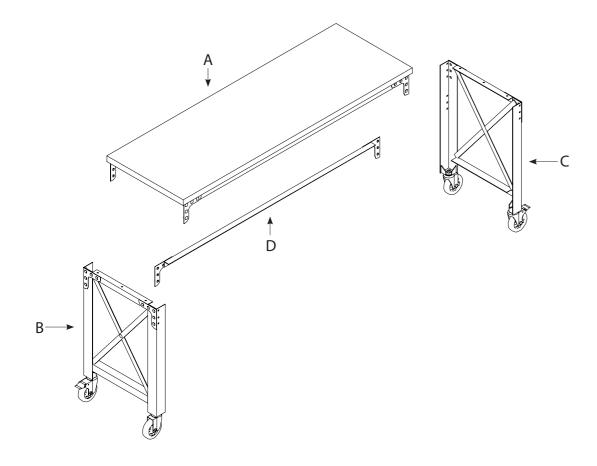

# **PARTS**

## **PARTS LIST**

| A x 1<br>Top                 |  |
|------------------------------|--|
| B x 1<br>Left Side<br>Frame  |  |
| C x 1<br>Right Side<br>Frame |  |
| D x 1<br>Upper Beam          |  |

| E x 18<br>Carriage<br>Bolt |          |
|----------------------------|----------|
| F x 18<br>Lock Washer      | <b>©</b> |
| G x 18<br>Hex Nut          |          |
| H x 6<br>Screw             | Органия  |