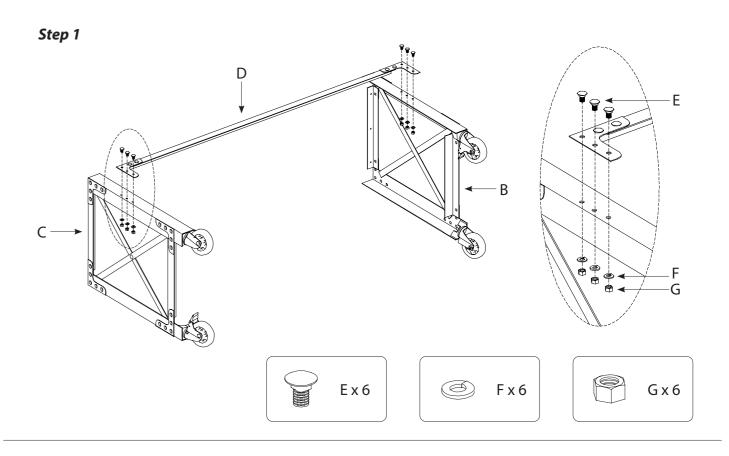

## **PARTS LIST**

| A x 1<br>Top                 |  |
|------------------------------|--|
| B x 1<br>Left Side<br>Frame  |  |
| C x 1<br>Right Side<br>Frame |  |
| D x 1<br>Upper Beam          |  |

| E x 18<br>Carriage<br>Bolt |          |
|----------------------------|----------|
| F x 18<br>Lock Washer      | <b>©</b> |
| G x 18<br>Hex Nut          |          |
| H x 6<br>Screw             | Органия  |

# **ASSEMBLY INSTRUCTIONS**

**Note:** Assemble upside down according to instructions.

Ensure the wood table top is flat on the floor.

To protect the wood table top, we recommend to place top on cardboard.