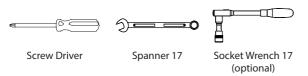

We strongly recommend that at least two or more adults move and assemble this unit.
- Please ensure that all steps are completed before fully tightening the bolts.

#### **Load Capacity**

Top: 150 kg / 330 lb Entire Unit Maximum Capacity: 453 kg / 998 lb



Customer Service: 1-888-444-0104 Monday - Friday: 8:00 a.m. - 4:30 p.m. PST

# **PARTS**



## **PARTS LIST**

| A x 1<br>Top                 |  |
|------------------------------|--|
| B x 1<br>Left Side<br>Frame  |  |
| C x 1<br>Right Side<br>Frame |  |
| D x 1<br>Upper Beam          |  |

| E x 18<br>Carriage<br>Bolt |          |
|----------------------------|----------|
| F x 18<br>Lock Washer      | <b>©</b> |
| G x 18<br>Hex Nut          |          |
| H x 6<br>Screw             | Органия  |

## **Tools Required (Not Included)**



# **ASSEMBLY INSTRUCTIONS**





**Note:** Assemble upside down according to instructions.

Ensure the wood table top is flat on the floor.

To protect the wood table top, we recommend to place top on cardboard.