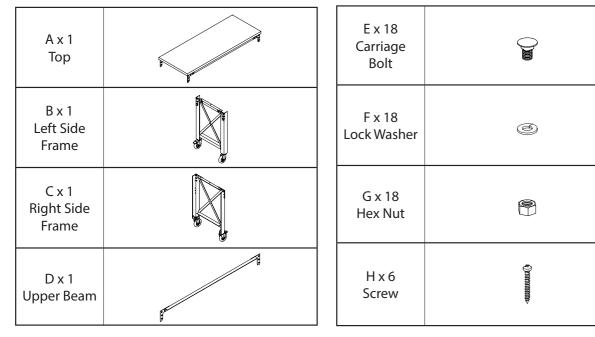

ood Work Table



### **IMPORTANT: READ CAREFULLY AND RETAIN FOR FUTURE REFERENCE**



Your safety and the safety of others is important to us. Failure to follow these guidelines can result in property damage or personal injury.

• The product is for indoor use only (Not recommended for outdoor use). • We strongly recommend that at least two or more adults move and assemble this unit. • Please ensure that all steps are completed before fully tightening the bolts.

#### Load Capacity

Top: 150 kg / 330 lb Entire Unit Maximum Capacity: 453 kg / 998 lb



www.duramaxbp.com



U.S. Polymers Inc. 1057 S. Vail Ave. Montebello, CA 90640 POLYMERS INC United States of America

www.duramaxbp.com

Customer Service: 1-888-444-0104 Monday - Friday: 8:00 a.m. - 4:30 p.m. PST

PARTS



# **PARTS LIST**





Socket Wrench 17

(optional)



# **ASSEMBLY INSTRUCTIONS**





**Note:** Assemble upside down according to instructions. Ensure the wood table top is flat on the floor. To protect the wood table top, we recommend to place top on cardboard.

3