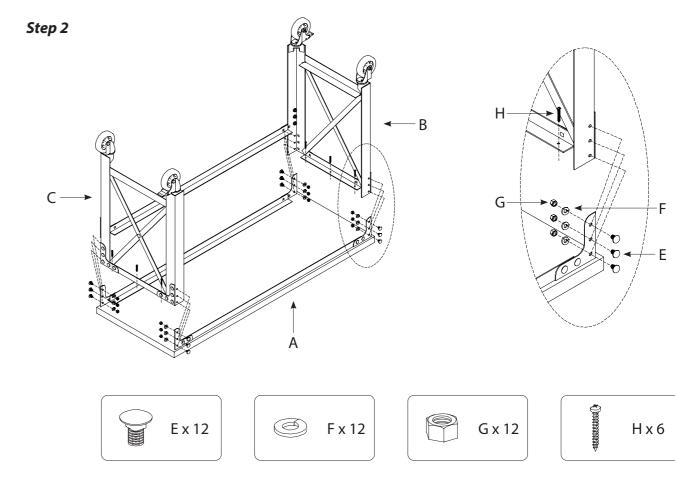

# **ASSEMBLY INSTRUCTIONS**

**Note:** Assemble upside down according to instructions. Ensure the wood table top is flat on the floor. To protect the wood table top, we recommend to place top on cardboard.