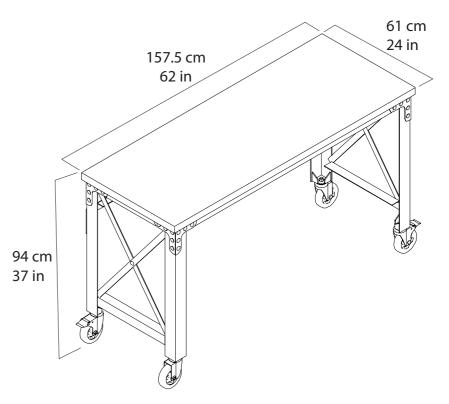

# 62" Industrial Metal & Wood Work Table

#### Load Capacity

Top: 150 kg / 330 lb Entire Unit Maximum Capacity: 453 kg / 998 lb

www.duramaxbp.com

U.S. Polymers Inc. 1057 S. Vail Ave. Montebello, CA 90640 POLYMERS INC United States of America

www.duramaxbp.com