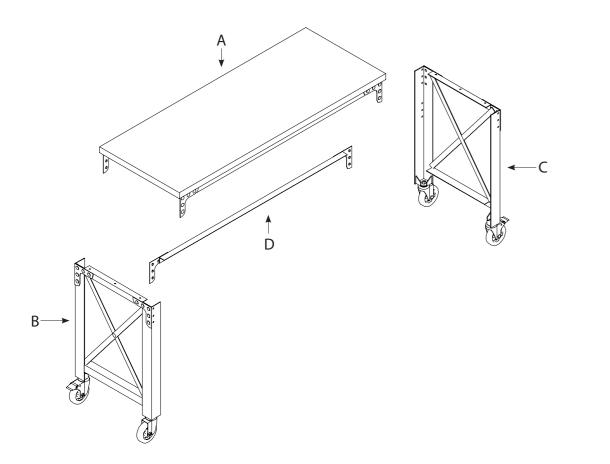

# **PARTS LIST**

Socket Wrench 17

(optional)

# **ASSEMBLY INSTRUCTIONS**

**Note:** Assemble upside down according to instructions. Ensure the wood table top is flat on the floor. To protect the wood table top, we recommend to place top on cardboard.