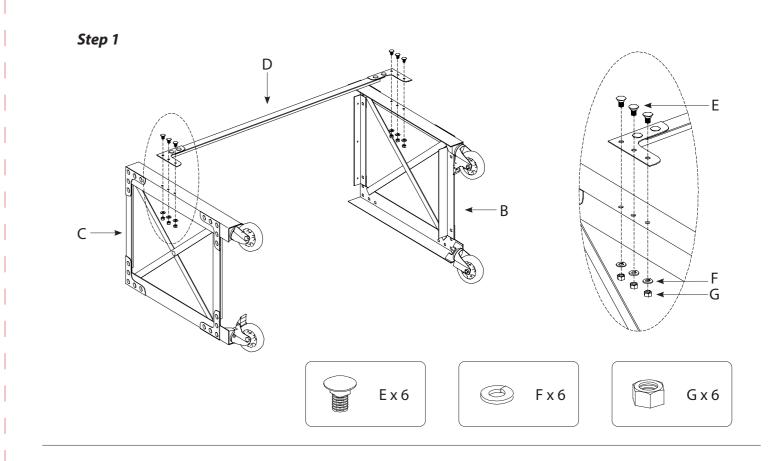

# **ASSEMBLY INSTRUCTIONS**

**Note:** Assemble upside down according to instructions. Ensure the wood table top is flat on the floor. To protect the wood table top, we recommend to place top on cardboard.