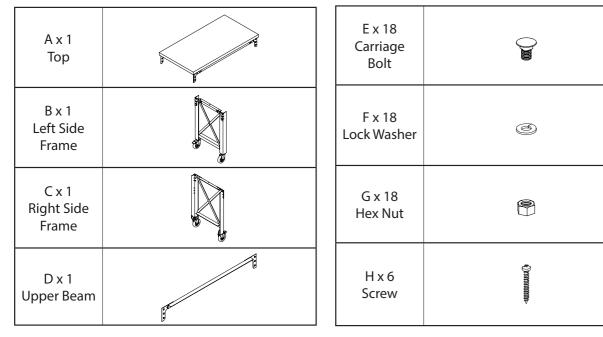

AD CAREFULLY AND RETAIN FOR FUTURE REFERENCE**



Your safety and the safety of others is important to us. Failure to follow these guidelines can result in property damage or personal injury.

- The product is for indoor use only (Not recommended for outdoor use).
- Please ensure that all steps are completed before fully tightening the bolts.

#### Load Capacity

Top: 150 kg / 330 lb Entire Unit Maximum Capacity: 453 kg / 998 lb



U.S. Polymers Inc. 1057 S. Vail Ave. Montebello, CA 90640 POLYMERS INC United States of America

www.duramaxbp.com

SKU#68023 -1 1 RD-1.0 04-03-2020



www.duramaxbp.com

• We strongly recommend that at least two or more adults move and assemble this unit.

Customer Service: 1-888-444-0104 Monday - Friday: 8:00 a.m. - 4:30 p.m. PST



PARTS



# **PARTS LIST**







# **ASSEMBLY INSTRUCTIONS**





**Note:** Assemble upside down according to instructions. Ensure the wood table top is flat on the floor. To protect the wood table top, we recommend to place top on cardboard.

3