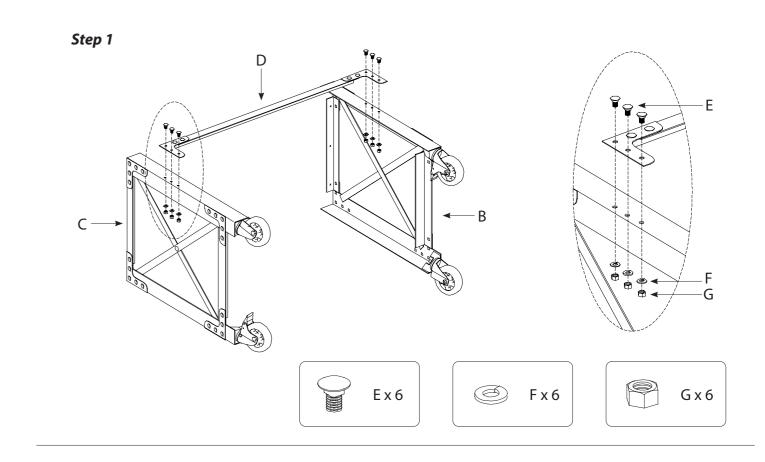

# **ASSEMBLY INSTRUCTIONS**

**Note:** Assemble upside down according to instructions. Ensure the wood table top is flat on the floor. To protect the wood table top, we recommend to place top on cardboard.