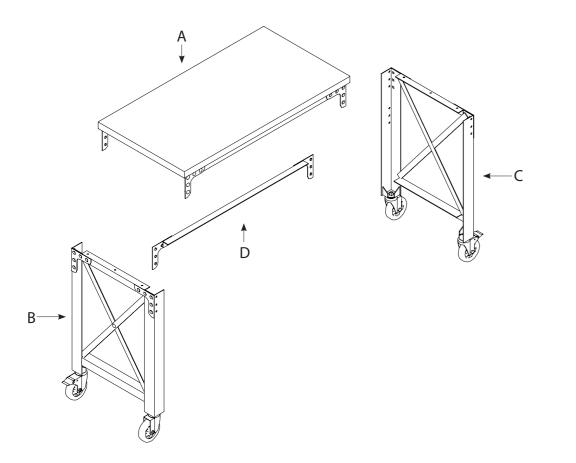

# **PARTS LIST**

# **ASSEMBLY INSTRUCTIONS**

**Note:** Assemble upside down according to instructions. Ensure the wood table top is flat on the floor. To protect the wood table top, we recommend to place top on cardboard.