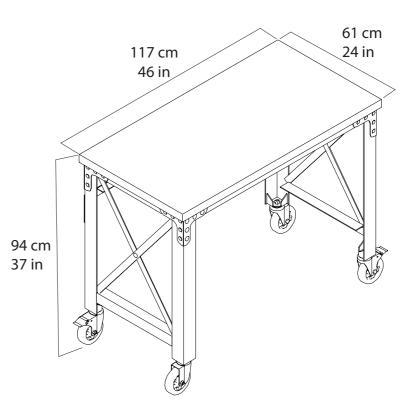

# 46" Industrial Metal & Wood Work Table

#### Load Capacity

Top: 150 kg / 330 lb Entire Unit Maximum Capacity: 453 kg / 998 lb

U.S. Polymers Inc. 1057 S. Vail Ave. Montebello, CA 90640 POLYMERS INC United States of America

www.duramaxbp.com

SKU#68023 -1 1 RD-1.0 04-03-2020