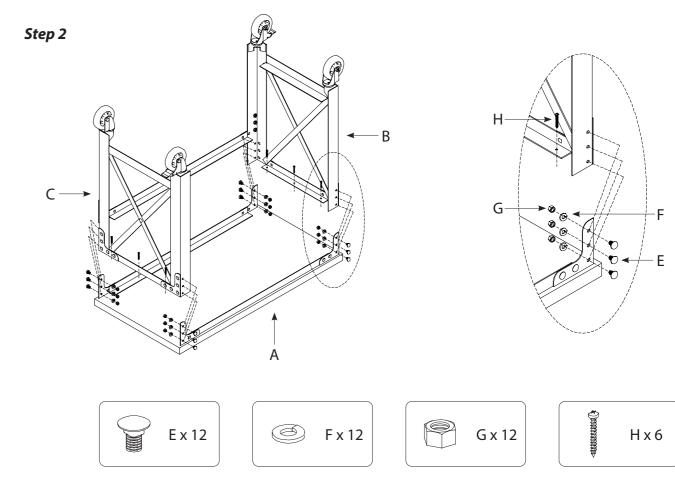

# **ASSEMBLY INSTRUCTIONS**

**Note:** Assemble upside down according to instructions. Ensure the wood table top is flat on the floor. To protect the wood table top, we recommend to place top on cardboard.