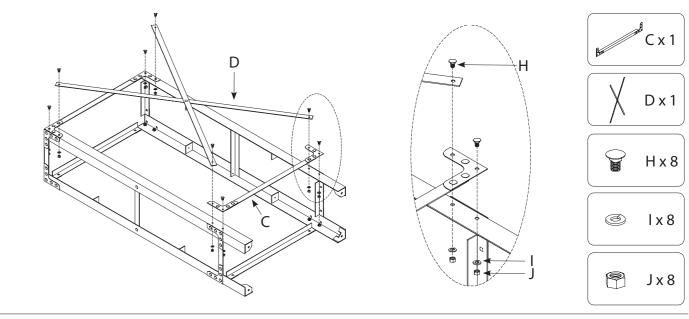

#### **ASSEMBLY INSTRUCTIONS**

### **ASSEMBLY INSTRUCTIONS**

**Note:** Any side can be used for Step 1 and Step 2. Assemble unit on the floor.

To protect the shelving unit, we recommend to place the unit on cardboard.

B x 2

H x 8

**J**x8