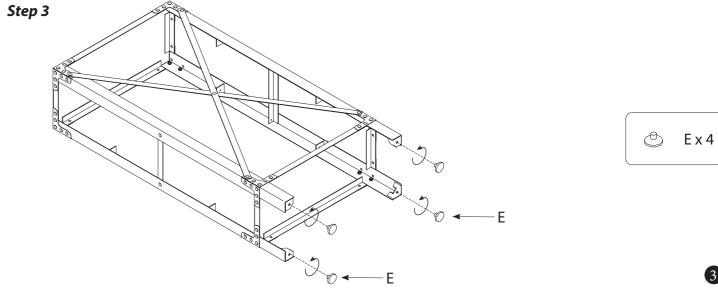

|

| G x 1<br>Wire Deck            |          |
|-------------------------------|----------|
| H x 16<br>Carriage<br>Bolt    |          |
| l x 16<br>Lock Washer         | <b>3</b> |
| J x 16<br>Hex Nut             |          |
| K x 12<br>Screw               | ()       |
| Tools Required (Not Included) |          |

Socket Wrench 17

### **ASSEMBLY INSTRUCTIONS**



**Note:** Any side can be used for Step 1 and Step 2. Assemble unit on the floor.

To protect the shelving unit, we recommend to place the unit on cardboard.







B x 2

H x 8

**J**x8