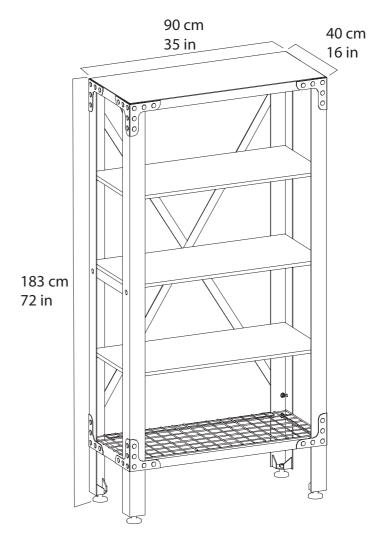

ed, abused by overloading, altered in any way or damaged due to accident. This warranty is not transferable and does not cover chipping, flaking, scratches, rust, dents or other damages to the surfaces of this product. Responsibility of the manufacturer is limited to repair or replacement of this product. The manufacturer is not responsible for consequential, incidental, or other damages or losses resulting from product failure.

This warranty is in lieu of all other expressed warranties. Some states do not allow the exclusion or limitation of incidental or consequential damages, therefore, the above limitation may not apply to you. This warranty gives you specific legal rights and you may have other rights which vary from state-to-state.



# **Industrial Metal & Wood Storage Shelving**



#### IMPORTANT: READ CAREFULLY AND RETAIN FOR FUTURE REFERENCE



### **WARNING**

Your safety and the safety of others is important to us. Failure to follow these guidelines can result in property damage or personal injury.

- The product is for indoor use only (Not recommended for outdoor use).
- We strongly recommend that at least two or more adults move and assemble this unit.
- Please ensure that all steps are completed before fully tightening the bolts.



Customer Service: 1-888-444-0104 Monday - Friday: 8:00 a.m. - 4:30 p.m. PST



U.S. Polymers Inc. 1057 S. Vail Ave. Montebello, CA 90640 United States of America

www.duramaxbp.com

SKU#68060-1 1 RD-1.0 14-07-2020

### **PARTS**



## **PARTS LIST**

| A x 1<br>Top            |