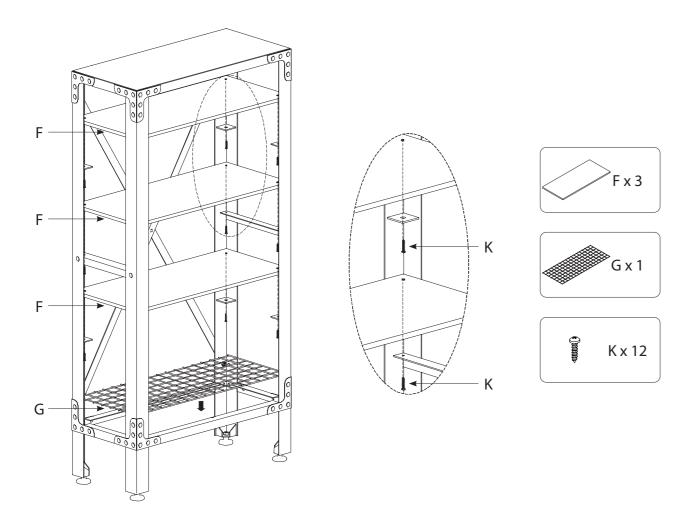

### **PARTS**

## **PARTS LIST**

| A x 1<br>Top            |                                                                                                                                                                                                                                                                                                                                                                                                                                                                                                                                                                                                                                                                                                                                                                                                                                                                                                                                                                                                                                                                                                                                                                                                                                                                                                                                                                                                                                                                                                                                                                                                                                                                                                                                                                                                                                                                                                                                                                                                                                                                                                                                |
|-------------------------|--------------------------------------------------------------------------------------------------------------------------------------------------------------------------------------------------------------------------------------------------------------------------------------------------------------------------------------------------------------------------------------------------------------------------------------------------------------------------------------------------------------------------------------------------------------------------------------------------------------------------------------------------------------------------------------------------------------------------------------------------------------------------------------------------------------------------------------------------------------------------------------------------------------------------------------------------------------------------------------------------------------------------------------------------------------------------------------------------------------------------------------------------------------------------------------------------------------------------------------------------------------------------------------------------------------------------------------------------------------------------------------------------------------------------------------------------------------------------------------------------------------------------------------------------------------------------------------------------------------------------------------------------------------------------------------------------------------------------------------------------------------------------------------------------------------------------------------------------------------------------------------------------------------------------------------------------------------------------------------------------------------------------------------------------------------------------------------------------------------------------------|
| B x 2<br>Side Frame     |                                                                                                                                                                                                                                                                                                                                                                                                                                                                                                                                                                                                                                                                                                                                                                                                                                                                                                                                                                                                                                                                                                                                                                                                                                                                                                                                                                                                                                                                                                                                                                                                                                                                                                                                                                                                                                                                                                                                                                                                                                                                                                                                |
| C x 2<br>Bottom<br>Beam | i de la companya de l |
| D x 1<br>Cross Bar      |                                                                                                                                                                                                                                                                                                                                                                                                                                                                                                                                                                                                                                                                                                                                                                                                                                                                                                                                                                                                                                                                                                                                                                                                                                                                                                                                                                                                                                                                                                                                                                                                                                                                                                                                                                                                                                                                                                                                                                                                                                                                                                                                |
| E x 4<br>Metal Feet     | ٥                                                                                                                                                                                                                                                                                                                                                                                                                                                                                                                                                                                                                                                                                                                                                                                                                                                                                                                                                                                                                                                                                                                                                                                                                                                                                                                                                                                                                                                                                                                                                                                                                                                                                                                                                                                                                                                                                                                                                                                                                                                                                                                              |
| F x 3<br>Wood Shelf     |                                                                                                                                                                                                                                                                                                                                                                                                                                                                                                                                                                                                                                                                                                                                                                                                                                                                                                                                                                                                                                                                                                                                                                                                                                                                                                                                                                                                                                                                                                                                                                                                                                                                                                                                                                                                                                                                                                                                                                                                                                                                                                                                |

| G x 1<br>Wire Deck            |          |
|-------------------------------|----------|
| H x 16<br>Carriage<br>Bolt    |          |
| l x 16<br>Lock Washer         | <b>3</b> |
| J x 16<br>Hex Nut             |          |
| K x 12<br>Screw               | ()       |
| Tools Required (Not Included) |          |