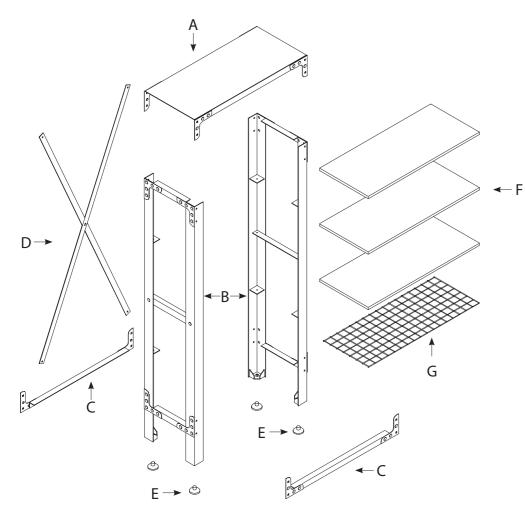

### **PARTS**

## **PARTS LIST**

| A x 1<br>Top            |                                                                                                                                                                                                                                                                                                                                                                                                                                                                                                                                                                                                                                                                                                                                                                                                                                                                                                                                                                                                                                                                                                                                                                                                                                                                                                                                                                                                                                                                                                                                                                                                                                                                                                                                                                                                                                                                                                                                                                                                                                                                                                                                |
|-------------------------|--------------------------------------------------------------------------------------------------------------------------------------------------------------------------------------------------------------------------------------------------------------------------------------------------------------------------------------------------------------------------------------------------------------------------------------------------------------------------------------------------------------------------------------------------------------------------------------------------------------------------------------------------------------------------------------------------------------------------------------------------------------------------------------------------------------------------------------------------------------------------------------------------------------------------------------------------------------------------------------------------------------------------------------------------------------------------------------------------------------------------------------------------------------------------------------------------------------------------------------------------------------------------------------------------------------------------------------------------------------------------------------------------------------------------------------------------------------------------------------------------------------------------------------------------------------------------------------------------------------------------------------------------------------------------------------------------------------------------------------------------------------------------------------------------------------------------------------------------------------------------------------------------------------------------------------------------------------------------------------------------------------------------------------------------------------------------------------------------------------------------------|
| B x 2<br>Side Frame     |                                                                                                                                                                                                                                                                                                                                                                                                                                                                                                                                                                                                                                                                                                                                                                                                                                                                                                                                                                                                                                                                                                                                                                                                                                                                                                                                                                                                                                                                                                                                                                                                                                                                                                                                                                                                                                                                                                                                                                                                                                                                                                                                |
| C x 2<br>Bottom<br>Beam | i de la companya de l |
| D x 1<br>Cross Bar      |                                                                                                                                                                                                                                                                                                                                                                                                                                                                                                                                                                                                                                                                                                                                                                                                                                                                                                                                                                                                                                                                                                                                                                                                                                                                                                                                                                                                                                                                                                                                                                                                                                                                                                                                                                                                                                                                                                                                                                                                                                                                                                                                |
| E x 4<br>Metal Feet     | ٥                                                                                                                                                                                                                                                                                                                                                                                                                                                                                                                                                                                                                                                                                                                                                                                                                                                                                                                                                                                                                                                                                                                                                                                                                                                                                                                                                                                                                                                                                                                                                                                                                                                                                                                                                                                                                                                                                                                                                                                                                                                                                                                              |
| F x 3<br>Wood Shelf     |                                                                                                                                                                                                                                                                                                                                                                                                                                                                                                                                                                                                                                                                                                                                                                                                                                                                                                                                                                                                                                                                                                                                                                                                                                                                                                                                                                                                                                                                                                                                                                                                                                                                                                                                                                                                                                                                                                                                                                                                                                                                                                                                |

| G x 1<br>Wire Deck            |          |
|-------------------------------|----------|
| H x 16<br>Carriage<br>Bolt    |          |
| l x 16<br>Lock Washer         | <b>3</b> |
| J x 16<br>Hex Nut             |          |
| K x 12<br>Screw               | ()       |
| Tools Required (Not Included) |          |