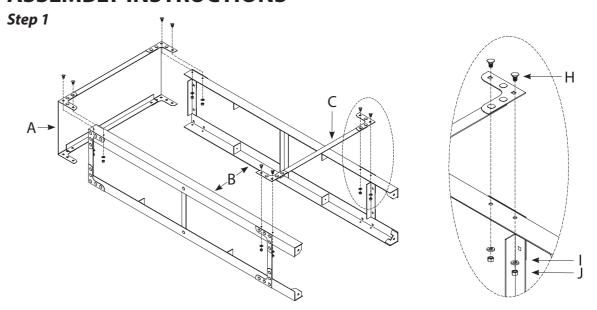

### **ASSEMBLY INSTRUCTIONS**

**Note:** Any side can be used for Step 1 and Step 2. Assemble unit on the floor.

To protect the shelving unit, we recommend to place the unit on cardboard.

B x 2

H x 8

**J**x8