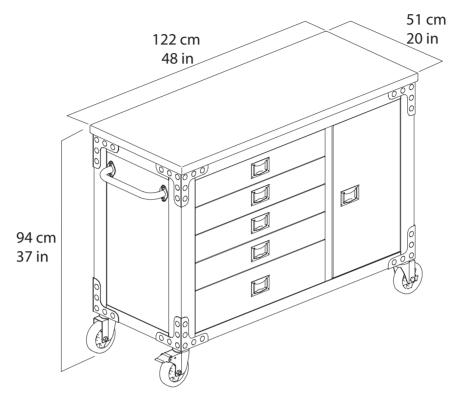

# **Industrial Metal & Wood Tool Chest**

#### **Load Capacity**

| Тор          | 180 kg / I | 396 lb |
|--------------|------------|--------|
| Small Drawer | 37 kg /    | 82 lb  |
| Large Drawer | 45 kg /    | 99 lb  |
| Shelf        | 26 kg /    | 57 lb  |