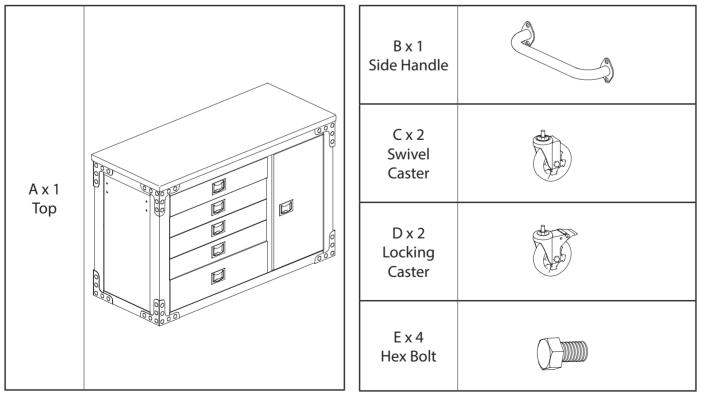

Entire unit maximum capacity: 453 kg / 998 lb

Customer Service: 1-888-429-7503 Monday - Friday: 8:00 a.m - 4:30 PST

www.duramaxbp.com

**PARTS** 

**PARTS LIST** 

2