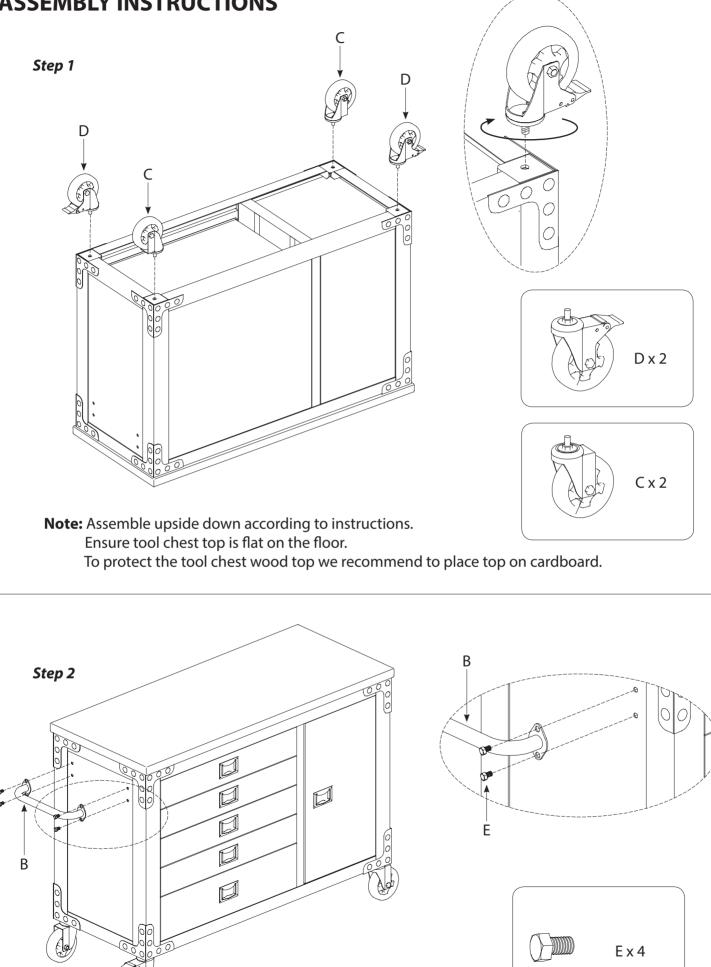

ty and the safety of others is important to us. Failure to follow these guidelines can result in property damage or personal injury.

- The product is for indoor use only. (Not recommended for outdoor use).
- We strongly recommend that at least two or more adults move and assemble this unit.
- Please ensure that all steps are completed before fully tightening the bolts.

#### **Load Capacity**

| Тор          | 180 kg / I | 396 lb |
|--------------|------------|--------|
| Small Drawer | 37 kg /    | 82 lb  |
| Large Drawer | 45 kg /    | 99 lb  |
| Shelf        | 26 kg /    | 57 lb  |

Entire unit maximum capacity: 453 kg / 998 lb



Customer Service: 1-888-429-7503 Monday - Friday: 8:00 a.m - 4:30 PST

www.duramaxbp.com

**PARTS** 



**PARTS LIST** 



2

### **ASSEMBLY INSTRUCTIONS**



3



## **CARE AND MAINTENANCE**

1. Use a soft, clean cloth that will not scratch the surface while cleaning.

2. Using solvents of any kind on your product may damage the finish.

3. Do not use any harsh abrasives or chemicals to clean any metal surfaces as it may damage the protective coating.

# LIMITED LIFETIME WARRANTY

This product is warranted to the original purchaser. If there is a failure in this unit due to defects in materials or workmanship, the manufacturer will repair or replace this item at our discretion without charge. Warranty is void if product has been assembled incorrectly, misused, abused by overloading, altered in any way or damaged due to accident. This warranty is not transferable and does not cover chipping, flaking, scratches, rust, dents, or other damages to