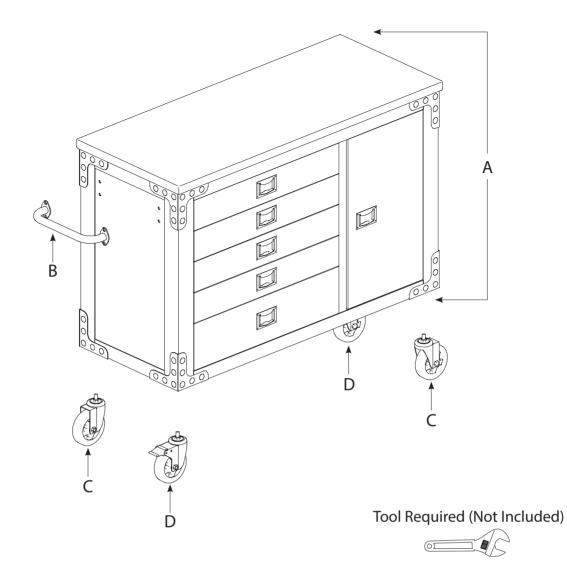

Entire unit maximum capacity: 453 kg / 998 lb

Customer Service: 1-888-429-7503 Monday - Friday: 8:00 a.m - 4:30 PST

www.duramaxbp.com

**PARTS** 

**PARTS LIST** 

2