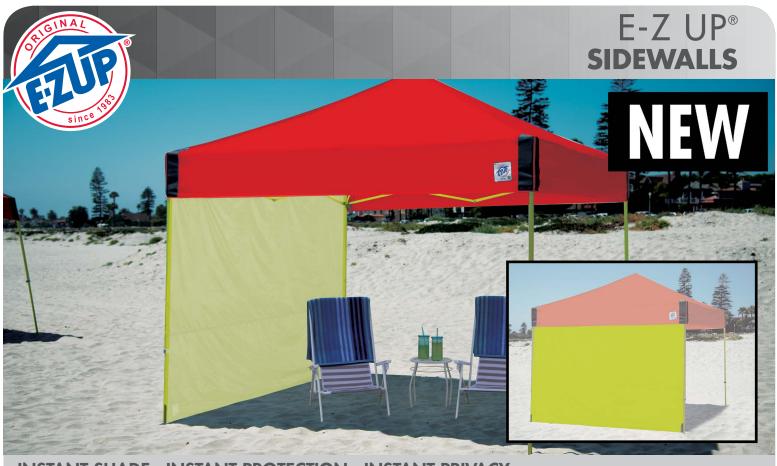

# INSTANT SHADE. INSTANT PROTECTION. INSTANT PRIVACY.

Enhance your shelter with E-Z UP® Sidewalls. Attach one Sidewall for extra sun shade and wind block or create a fully enclosed shelter with four Sidewalls. Available with NEW colors and upgraded features that coordinate perfectly with our recreational E-Z UP® Instant Shelters®. And, the Quick Attachment Truss Clips make securing your Sidewall to your shelter fast and E-Z. Each Sidewall comes with its own convenient storage bag.