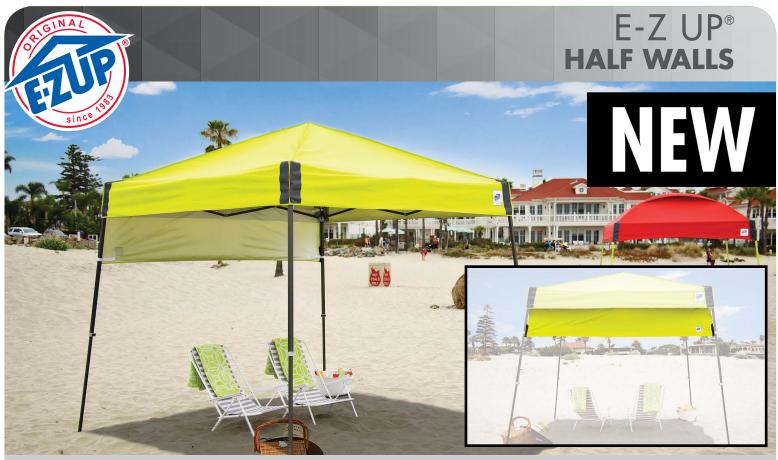

# IT'S LIKE A SUN VISOR FOR YOUR SHELTER.

When you need to extend your shade, choose an E-Z UP® Half Wall. A Half Wall provides extra shade when the sun is lower on the horizon. Available in NEW colors that coordinate perfectly with our E-Z UP® Instant Shelters®. And, the Quick Attachment Truss Clips make securing your Half Wall to your shelter fast and E-Z. Each Half Wall comes with its own convenient storage bag.

## **SPECIFICATIONS**

- Quick Attachment Truss Clips for Fast and E-Z Attachment to Your E-Z UP® Instant Shelter®
- Stylized Reinforcements in Bottom Corners
- Silver Coat UV Protection (Vista<sup>™</sup>, Dome<sup>®</sup>); Clear UV Coating (Pyramid<sup>™</sup>, Vantage<sup>™</sup>)
- Box Dimensions: 10" x 8.5" x 2.5"
- Includes Protective Carry Bag

- Available in Sizes to Fit:
  - 8' x 8' Vista<sup>™</sup> Sport
  - 10' x 10' & 12' x 12' Vista™
  - 10' x 10' Dome®
  - 10' x 10' Pyramid™
  - 10' x 10' Vantage™