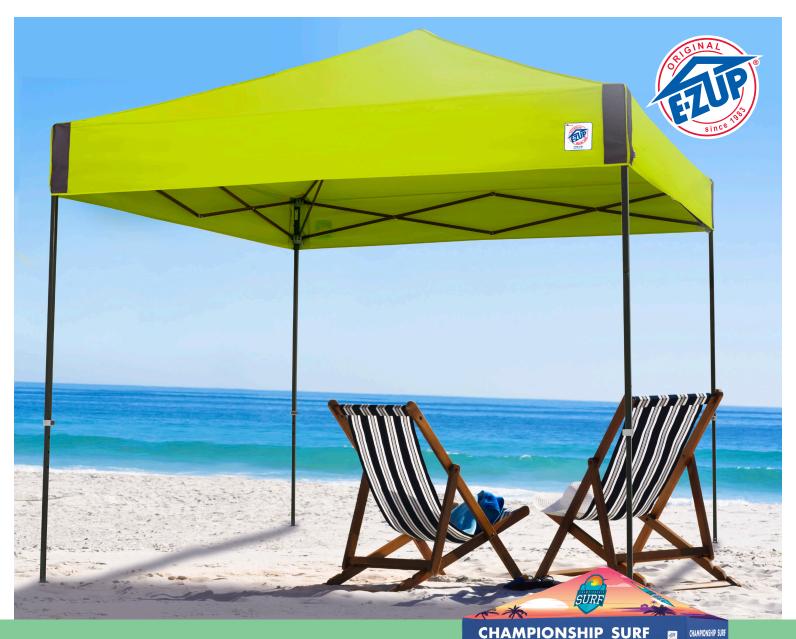

## PYRAMID™ SHELTER

The Pyramid $^{\text{\tiny{TM}}}$  shelter takes portable shade to a new level of cool. Featuring a clear-span center inside and a full 100 square feet of shade, set yourself apart from the crowd and settle into shaded comfort. The upgraded Wide-Trax $^{\text{TM}}$  Roller Bag makes it E-Z getting to the beach, the stadium or the street fair. E-Z UP® quality, innovation and style has you covered.

#### **RECOMMENDED USES**

- Fun in the Sun
- Backyard BBQs
- Beach
- Family Events
- Sports Events
- Tailgating
- Car Shows
- Fairs & Festivals