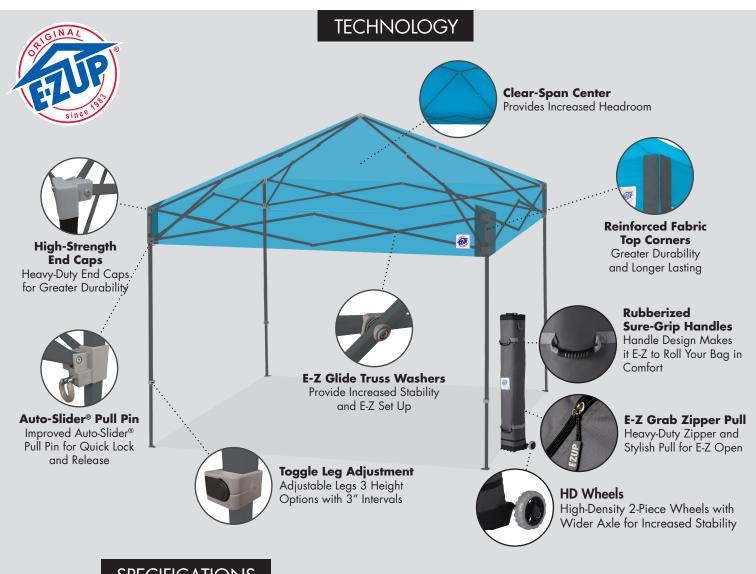

## PYRAMID™ SHELTER

The Pyramid $^{\text{\tiny{TM}}}$  shelter takes portable shade to a new level of cool. Featuring a clear-span center inside and a full 100 square feet of shade, set yourself apart from the crowd and settle into shaded comfort. The upgraded Wide-Trax $^{\text{TM}}$  Roller Bag makes it E-Z getting to the beach, the stadium or the street fair. E-Z UP® quality, innovation and style has you covered.