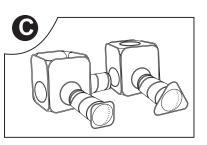

#### To set up the Cubes and tubes simply:

- A. Carefully remove the cubes and tubes from the carry bag.
- B. Toss it away from you, making sure that when it opens it will not hit any objects or people.
- C. The cubes are folded flat for packing so you must now unfold it by reaching into the fold and pulling out the corner that has been inverted.
- D. Pull this corner outward at the top and bottom of the frame and it will gradually POP into shape.
- E. Stand the cubes upright with the open roof facing up.(FIGURE A)
- F. Fully Open the tubes.
- G. Use the tube with no ends to attach the 2 cubes together using the loops and toggles. (FIGURE B)
- H. Attach the other 2 tubes using the loops and toggles to the front holes (FIGURE C)