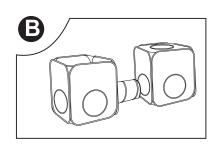

#### To set up the Cubes and tubes simply:

- A. Carefully remove the cubes and tubes from the carry bag.
- B. Toss it away from you, making sure that when it opens it will not hit any objects or people.
- C. The cubes are folded flat for packing so you must now unfold it by reaching into the fold and pulling out the corner that has been inverted.
- D. Pull this corner outward at the top and bottom of the frame and it will gradually POP into shape.
- E. Stand the cubes upright with the open roof facing up.(FIGURE A)
- F. Fully Open the tubes.
- G. Use the tube with no ends to attach the 2 cubes together using the loops and toggles. (FIGURE B)
- H. Attach the other 2 tubes using the loops and toggles to the front holes (FIGURE C)