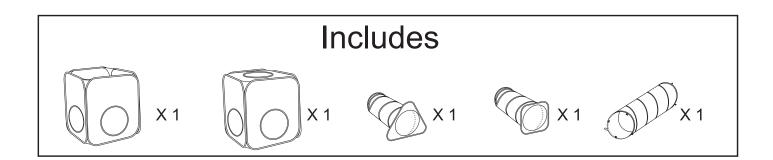

#### To set up the Cubes and tubes simply:

- A. Carefully remove the cubes and tubes from the carry bag.
- B. Toss it away from you, making sure that when it opens it will not hit any objects or people.
- C. The cubes are folded flat for packing so you must now unfold it by reaching into the fold and pulling out the corner that has been inverted.
- D. Pull this corner outward at the top and bottom of the frame and it will gradually POP into shape.
- E. Stand the cubes upright with the open roof facing up.(FIGURE A)
- F. Fully Open the tubes.
- G. Use the tube with no ends to attach the 2 cubes together using the loops and toggles. (FIGURE B)
- H. Attach the other 2 tubes using the loops and toggles to the front holes (FIGURE C)