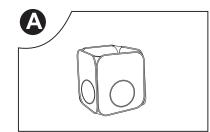

#### To set up the Cubes and tubes simply:

- A. Carefully remove the cubes and tubes from the carry bag.
- B. Toss it away from you, making sure that when it opens it will not hit any objects or people.
- C. The cubes are folded flat for packing so you must now unfold it by reaching into the fold and pulling out the corner that has been inverted.
- D. Pull this corner outward at the top and bottom of the frame and it will gradually POP into shape.
- E. Stand the cubes upright with the open roof facing up.(FIGURE A)
- F. Fully Open the tubes.
- G. Use the tube with no ends to attach the 2 cubes together using the loops and toggles. (FIGURE B)
- H. Attach the other 2 tubes using the loops and toggles to the front holes (FIGURE C)