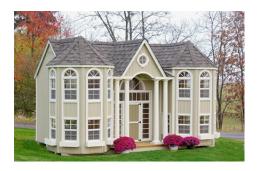

## GRAND PORTICO MANSION KIT INFORMATION 10'X 16

They are roughly 10' high at the peak. This kit is intended for an advanced DIY person (2 people 2 days)

Standard mansion kit includes:

-2\*3 wood wall framing

-2\*3 wood trusses for 10\*16

-primed siding fastened onto wall panels.

-Panelized walls sections (not just precut) saves time in assembly

-Prefastened trim.

-22 working 14"\*21" windows with safety glass, grids and screens

-Child door (20"wide\*40"high)

-10 Flowerboxes for the bottom windows

-Single French door in back

-Hardware to assemble (screws, latches, handles, nails)

-Loft with ladder for turret side.

-Outside corner trim (high quality composite material)

-Link to excellent downloadable online manual with color pictures

**Mansion options:** 

-Extra Windows (installed by customer)

-Printed Manual

-Extra Flower Boxes

**Customer Provides:** 

-shingles 9- bundles