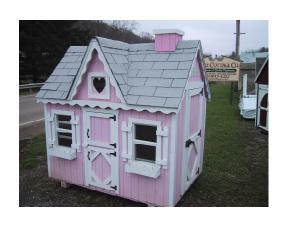

## SMALL VICTORIAN PLAYHOUSE KIT INFORMATION

4'x 6'

This Playhouse kit is roughly 4'x 6' x 6'

## STANDARD VICTORIAN PLAYHOUSE KIT INCLUDES THE FOLLOWING:

- -2\*3 wood wall and truss framing
- -Duratemp siding prefastened onto wall panels(insures panels are square)
- -Panelized walls sections (not just precut) saves time in assembly
- -Gingerbread trim prefastened to panels
- -All other parts are precut and ready to assemble
- -2 working 12"\*18" windows with safety glass and screens
- -Shutters and flowerboxes
- -One painted heart plexi-glass window (white)
- -Child's dutch door (35" High x 16" Wide)
- -Adult dutch door on side (47" High x 24" Wide)
- -Hardware needed to assemble (screws, latches, handles, nails)
- -Outside corner trim (white aluminum)
- -All trim and siding is preprimed
- -Link to excellent downloadable online manual with color pictures