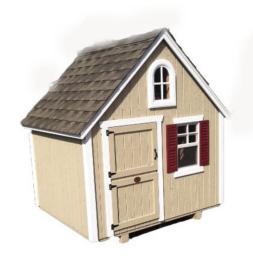

## Teacup Playhouse Kit 5x6

The Teacup Playhouse kit arrives factory primed, panelized, clearly labeled, with the entire hardware set needed to assemble the unit. Customers will need to provide shingles, drip edge, and paint or stain; these items can be easily purchased at a local home improvement store. We also include a printed full color instruction manual with step-by-step instructions.

- -2x3 wood wall framing
- -2x3 wood trusses 18" on center
- -High quality siding and trim prefastened onto wall panels.
- -Walls are in panelized sections
- -All other parts are precut and ready to assemble
- -(1) Working window with screen, grid, and a set of shutters
- -(1) Non working round top window
- -Child Door (24"x41")
- -Hardware set needed to asseble (screws, latches, handles, nails)
- -Outside corner trim (wood)
- -Unstained siding and trim
- -Floor Kit; assembled with 4x4 runners
- -Printed step by step instruction manual

| Play-<br>house | Inside<br>height | Width | Depth | width<br>facing<br>child's<br>door | Depth | Shipping<br>weight | Child Door | Height with 4x4 Runners | Sidewall<br>Height |
|----------------|------------------|-------|-------|------------------------------------|-------|--------------------|------------|-------------------------|--------------------|
| 5x6            | 70"              | 6'    | 5'    | 6'                                 | 5'    |                    | 24"x41"    | 7'2"                    | 41"                |