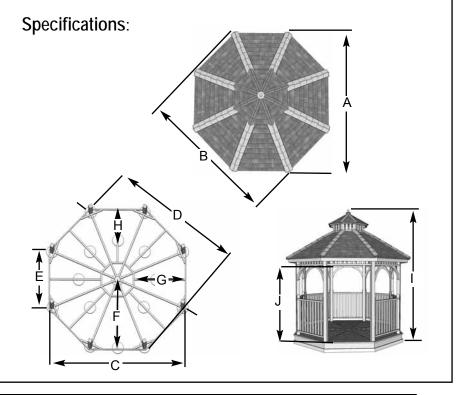

## Dimensions:

A: Side to Side Outside Roof Dimension =159 1/4"

B: Diagonal Outside Roof Dimension =175"

C: Side to Side Outside Post Dimension =144 "

D: Diagonal Outside Post Dimension =156"

E: Outside Rim Joist (longest) = 59 5/8"

F: Outside Sidewall to Sidewall Radius =72"

G: Outside to Inside Rim Joist = 55 3/4"

H: Outside to Center Pier Block =31 3/4 "

I: Overall Outside Height = 164"

J: Height from Floor to Bottom of Top Rail = 72"