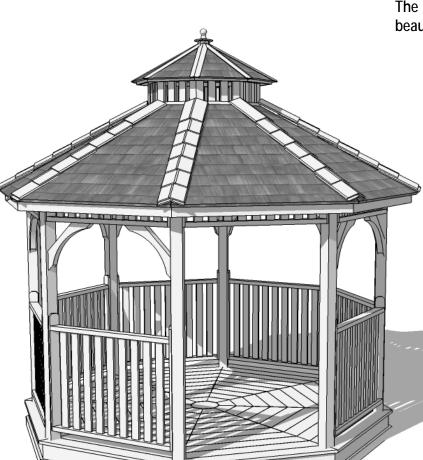

## 12' Octagon Bayside (Panelized) Item#Bayside12

Revised Feb 23rd/2015

The Bayside Gazebo is the perfect gazebo marriage - beautifully designed and well crafted.

## The 12' Octagon Kit Includes:

- Sturdy 3 1/2" x 3 1/2" Post and Rafter Construction
- Cedar Lap Sided Ceiling
- Functional Cupola Included
- Post / Rafter / Joists- Carriage Bolted
- 5/4" Cedar Deck Floor
- · Western Red Cedar Construction
- Cedar Roof with Shingles Already Attached
- Hardware Included (carriage bolts, screws and nails).
- \* Bench & Screen Options Available.