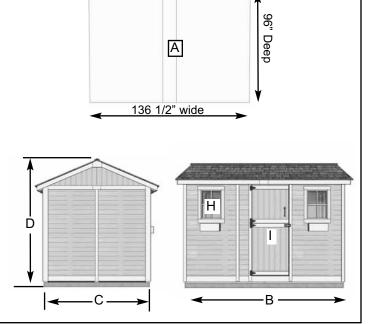

## Specifications:

A: Floor Footprint = 136 1/2" wide x 96" deep

B: Overall Width Incl. Roof Overhang = 148"

C: Overall Depth Incl. Roof Overhang = 110"

D: Overall Height Incl. Floor & Roof = 105"
E: Interior Width frame to frame = 131 1/2"

F: Interior Depth frame to frame = 89 1/2"

G: Interior Height from floor = 94"

H: Window Size = 18 1/4"wide x 22 1/2" high

I: Door Dimensions = 31 1/2" wide x 72" high

Shipping Pkg. Size: 88"w x 52"d x 49"h