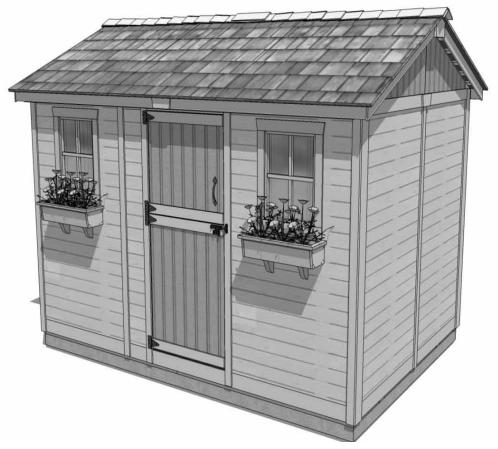

## Item#CB128

The Cabana is an excellent multipurpose garden shed. Ideal as a playhouse, poolside retreat, workshop or storage building for garden or pool equipment.

## The Cabana Kit Includes:

- 2 Functional Windows with Screens
- 31" Wide Functional Dutch Door
- Western Red Cedar Construction
- 2 Flower Boxes
- Cedar Lap Sided Panel Walls
- 2x3 Frame Construction
- Cedar Roof with Shingles Already Attached
- Panelized For Quick Assembly
- · Hardware Included (screws and nails).