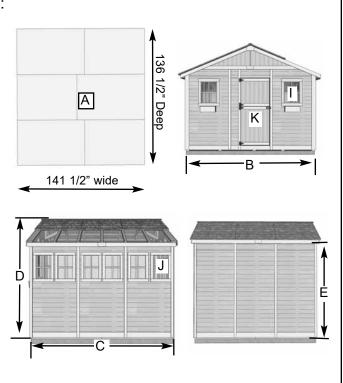

## **Specifications:**

A: Floor Footprint = 141 1/2" wide x 136 1/2" deep

B: Overall Width Incl. Roof Overhang = 155"

C: Overall Depth Incl. Roof Overhang = 145"

D: Overall Height Incl. Floor & Roof = 117"

E: Height of Side Wall = 75"

F: Interior Width frame to frame = 136 1/2"

G: Interior Depth frame to frame = 131 1/2"

H: Interior Height from floor = 102"

I: Large Window Size (4) =  $18 \frac{1}{4}$  wide x 22  $\frac{1}{2}$  high

J: Small Window Size (6) = 14"wide x 21" high

K: Door Dimensions = 31 1/2" wide x 72" high

Shipping Pkg#1 Size: 88"w x 52"d x 43"h Shipping Pkg#2 Size: 88"w x 48"d x 34"h

Shipping Weight: = 1890 lbs