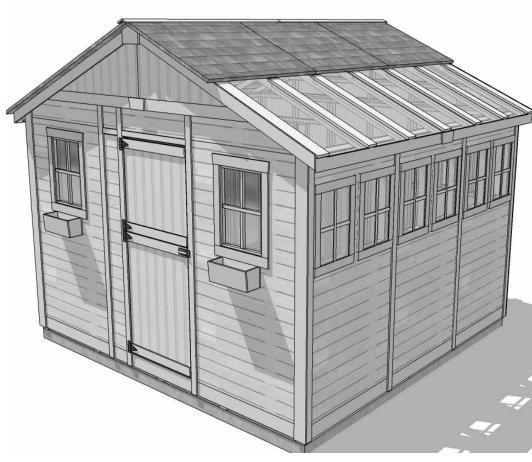

## The SunShed Kit Includes:

- 10 Functional Windows with Screens
- 31" Wide Functional Dutch Door
- "L" Shaped Full Wall Cedar Workbench
- Polygal Polycarbonate Roof Windows -6mm Thick
- Western Red Cedar Construction
- 7 Flower Boxes
- Lap Sided Cedar Wall Panels
- · Cedar Roof with Shingles Already Attached
- Panelized For Quick Assembly
- Hardware Included (screws and nails).