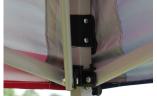

## Slant Leg 10'x10'Instant Canopy

**USA Flag • Blue • White** 

Need an economical instant pop up tent? This steel (10x10 / 8x8 top) slant leg pop up offers a sturdy slant leg design and is easy to set up and take down. The cover is 210 denier polyester with silver lined lined UV undercoating for increased protection from the sun. Includes a carry bag, nail stakes and guy rope.