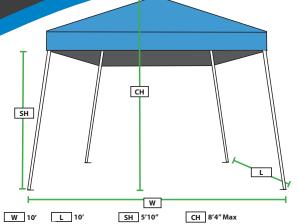

- Sturdy Steel Frame w/Thumb Button Fittings
- (W) 10' x (L) 10' x (SH) 7'2" x (CH) 11'6"
- Weight: 26 Lbs. Box: 49" x 8" x 8"
- Cover: 210D Polyester CPAI84 Rated UV Silver Undercoated
- · Includes Carry Bag, Guy Cord & Stakes