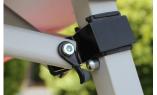

## Slant Leg 10'x10'Instant Canopy

**USA Flag • Blue • White** 

Need an economical instant pop up tent? This steel (10x10 / 8x8 top) slant leg pop up offers a sturdy slant leg design and is easy to set up and take down. The cover is 210 denier polyester with silver lined lined UV undercoating for increased protection from the sun. Includes a carry bag, nail stakes and guy rope.