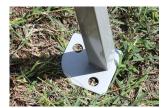

## Slant Leg 10'x10'Instant Canopy

**USA Flag • Blue • White** 

Need an economical instant pop up tent? This steel (10x10 / 8x8 top) slant leg pop up offers a sturdy slant leg design and is easy to set up and take down. The cover is 210 denier polyester with silver lined lined UV undercoating for increased protection from the sun. Includes a carry bag, nail stakes and guy rope.