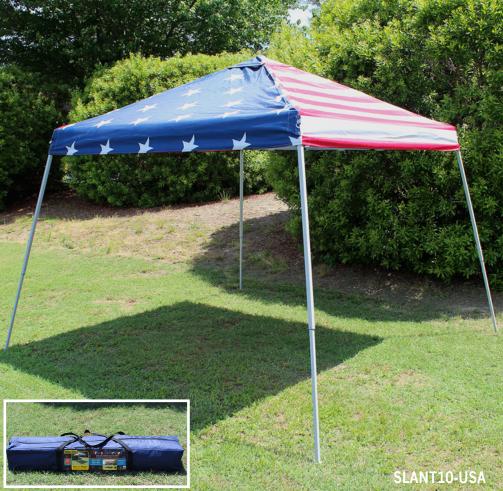

## Slant Leg 10'x10'Instant Canopy

**USA Flag • Blue • White** 

Need an economical instant pop up tent? This steel (10x10 / 8x8 top) slant leg pop up offers a sturdy slant leg design and is easy to set up and take down. The cover is 210 denier polyester with silver lined lined UV undercoating for increased protection from the sun. Includes a carry bag, nail stakes and guy rope.

- Sturdy Steel Frame w/Thumb Button Fittings
- (W) 10' x (L) 10' x (SH) 7'2" x (CH) 11'6"
- Weight: 26 Lbs. Box: 49" x 8" x 8"
- Cover: 210D Polyester CPAI84 Rated UV Silver Undercoated
- · Includes Carry Bag, Guy Cord & Stakes