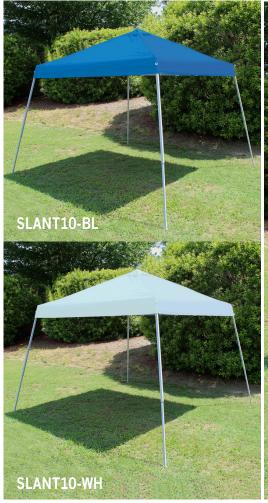

## Slant Leg 10'x10'Instant Canopy

**USA Flag • Blue • White** 

Need an economical instant pop up tent? This steel (10x10 / 8x8 top) slant leg pop up offers a sturdy slant leg design and is easy to set up and take down. The cover is 210 denier polyester with silver lined lined UV undercoating for increased protection from the sun. Includes a carry bag, nail stakes and guy rope.

- Sturdy Steel Frame w/Thumb Button Fittings
- (W) 10' x (L) 10' x (SH) 7'2" x (CH) 11'6"
- Weight: 26 Lbs. Box: 49" x 8" x 8"
- Cover: 210D Polyester CPAI84 Rated UV Silver Undercoated
- · Includes Carry Bag, Guy Cord & Stakes