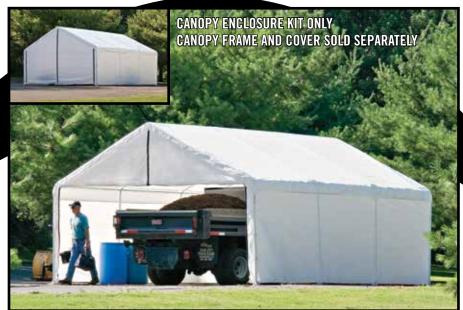

## Super Max<sup>™</sup> Canopy Accessories Canopy Enclosure Kit 18 x 20 ft. / 5,5 x 6,1 m

### SUPER MAX - Seasonal Storage Solution made simple

Now you can quickly convert YOUR 18' / 5.5 m Wide SUPER MAX Canopy to a functional, low cost enclosed shelter in minutes. Construction of high quality materials with features like:

#### Package Includes:

- (1) Solid Rear Panel
- (2) Side Walls
- (1) Triple Zippered Door Panel
- Bungee Cords
- Easy Step-by-Step Instructions

#### Fits this model:

26773 18 x 20 ft. / 5,5 x 6,1 m Super Max Canopy

**Great For:** seasonal vehicle, boat storage, lawn & garden equipment, ATV's, PWC's, snowmobiles, firewood or bulk storage, patio furniture, kids toys and much more.