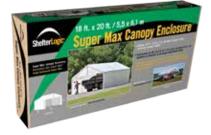

## Super Max<sup>™</sup> Canopy Accessories Canopy Enclosure Kit 18 x 20 ft. / 5,5 x 6,1 m

# Model #26775