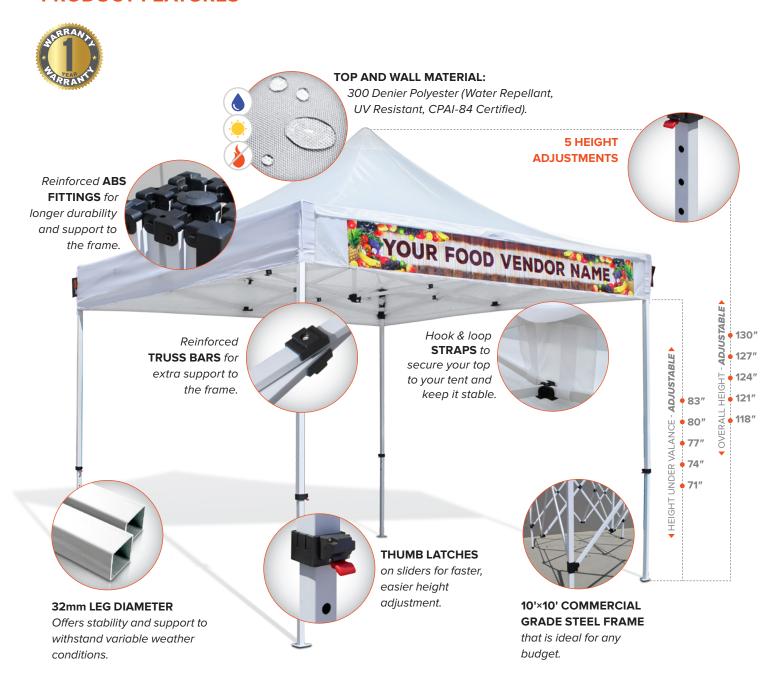

### PRODUCT FEATURES

# Wherever You Stop

Ins'Tent introduces a **Portable Shop 10'×10' Vendor Tent Kit** that is ideal for art & craft fairs, food festivals and farmers markets.

It features a commercial steel frame with powder coated finishing for rust-free protection and a high-quality presentation. The top, walls, and awning are 300 Denier polyester with PU coating making it UV resistant, water repellant, and CPAI-84 fire retardant certified.