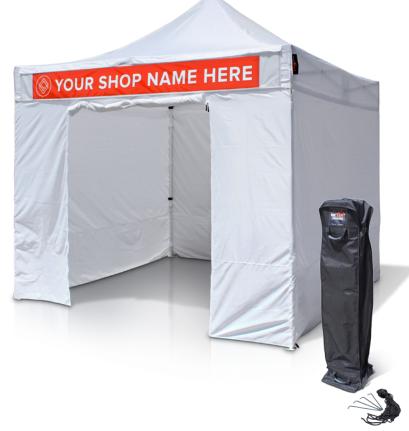

# Wherever You Stop

Ins'Tent introduces a **Portable Shop 10'×10' Vendor Tent Kit** that is ideal for art & craft fairs, food festivals and farmers markets.

It features a commercial steel frame with powder coated finishing for rust-free protection and a high-quality presentation. The top, walls, and awning are 300 Denier polyester with PU coating making it UV resistant, water repellant, and CPAI-84 fire retardant certified.

This Vendor Tent Kit is the only one on the market to offer a banner sleeve, giving you the option to insert your own custom branded banner.

\* banner insert not included