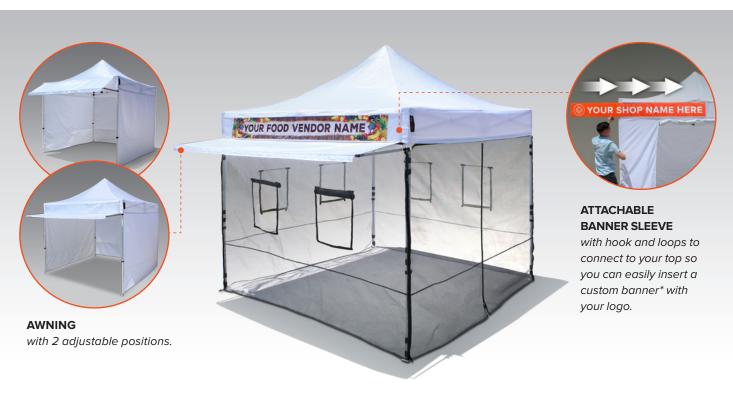

This Vendor Tent Kit is the only one on the market to offer a banner sleeve, giving you the option to insert your own custom branded banner.

\* banner insert not included

### PRODUCT SPECIFICATIONS

| PRODUCT          | DIMENSIONS                                                                       | WEIGHT         |
|------------------|----------------------------------------------------------------------------------|----------------|
| Tent (Top+Frame) | 116"(L) × 116"(W) × 118"-130"(H) (deployed)<br>13"(L) × 13"(W) × 62"(H) (folded) | <b>56</b> lbs. |
| Wall             | 116"(L) × 80"(H)                                                                 | 2 lbs.         |
| Mesh Wall        | 116"(L) × 80"(H)<br>Serving Windows size 18"(L) × 22"(H)                         | 2 lbs.         |
| Banner Sleeve    | 109"(L) × 14"(H)                                                                 | 2 lbs.         |
| Awning           | 116"(L) × 32"(H)                                                                 | 6 lbs.         |